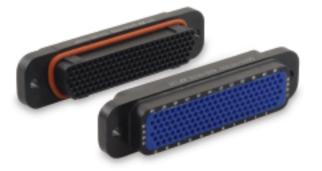

## A subminiature all plastic high density "D" rectangular connector. The CDL is a general purpose connector with a peripheral o-ring and wire sealing gasket. Connector utilizes rear insertion, front release, crimp snap-in size 22, centi-loc contacts installable by the custormer or, if preferred, by the factory.