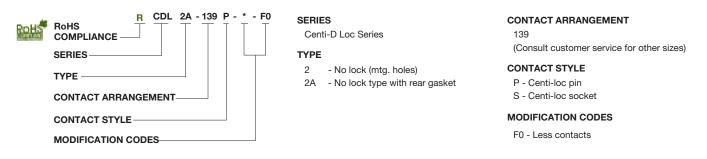

## Centi-D Loc-.075" Contact Spacing



## How to Order



Plug



www.ittcannon.com

## A subminiature all plastic high density "D" rectangular connector. The CDL is a general purpose connector with a peripheral o-ring and wire sealing gasket. Connector utilizes rear insertion, front release, crimp snap-in size 22, centi-loc contacts installable by the custormer or, if preferred, by the factory.

## MATERIAL

| Insulator:         | Black Nylon               |
|--------------------|---------------------------|
| Dielectric Gasket: | Polychloroprene           |
| Contact:           | Copper Alloy, Gold Plated |
| Seal Ring          | Silicone                  |
|                    |                           |

CDL