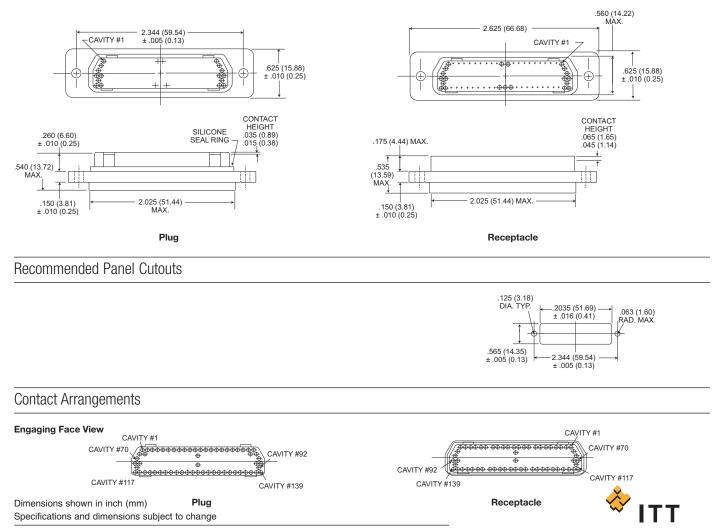

## A subminiature all plastic high density "D" rectangular connector. The CDL is a general purpose connector with a peripheral o-ring and wire sealing gasket. Connector utilizes rear insertion, front release, crimp snap-in size 22, centi-loc contacts installable by the custormer or, if preferred, by the factory.